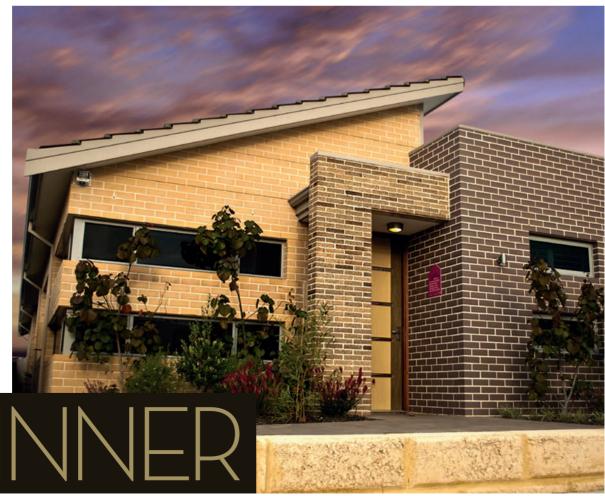

## DISPLAY HOMES \$210,000 - \$230,000 RIGHT HOMES

TEL 9355 0374

EMAIL admin@righthomes.com.au

ENTRY Jade 909, Aveley

Jade 909 is a sustainable designed home, constructed at an affordable price. The living space is comfortably spread over a versatile layout, divided into a series of zones to make living, entertaining and sleeping suitable for families. The kitchen integrates well with the dining and living area, with direct access to the alfresco. The master suite is quietly located at the front of the home away from the living space and other bedrooms.

To speak to the builder direct call (08) 9355 0374 / 0421 624 181 or visit www.righthomes.com.au

Winner of MBA WA Awards - 2010 HIA Greensmart WA Finalist - 2010 BPN Sustainability Awards Finalist - 2010 Finalist of MBA National Awards - 2010 National HIA Greensmart Winner - 2010 HIA Perth Housing Awards Finalist - 2010 HIA Greensmart WA Winner - 2010 National HIA Greensmart Finalist - 2010